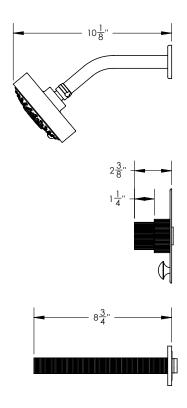

## **TECHNICAL DETAILS**

ADA Compliance: No Access Hole Diameter: 5" Handle Turn Angle: 115° Spout Reach: 8 3/4"

Type of Connection: Female 1/2" NPT Connection

Tub Spout Flow Restriction: Full Flow Installation Type: Wall Mounted