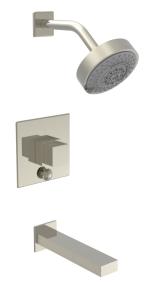

# Pressure Balance Tub and Shower Set

291-29

## **PRODUCT FEATURES**

- Style: Contemporary
- Collection: Stria
- Temperature Controlled By Pressure Balance
- Cube Handle